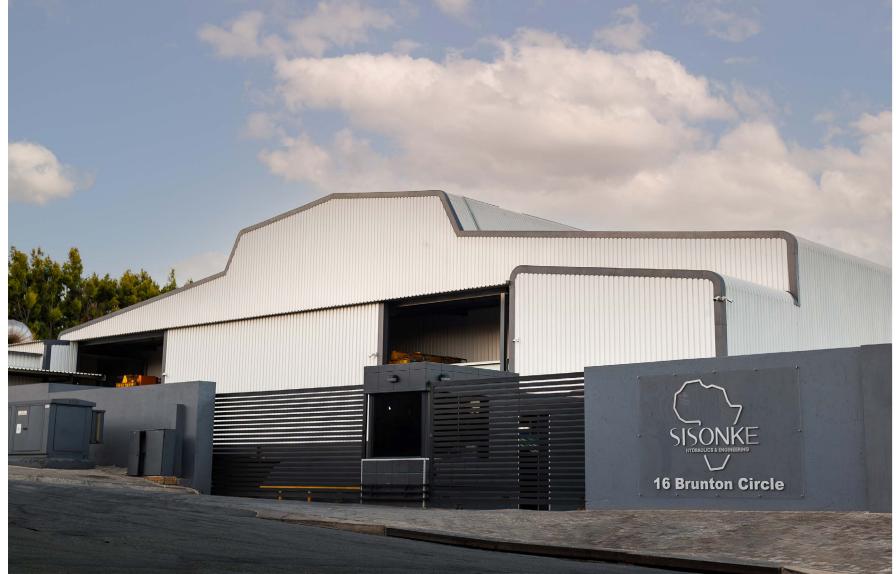

Founders View South Industrial Park, Modderfontein

### WHAT OUR FACILITIES INCLUDE...

Our world-class workshops, covering total floor areas of more than 5500 square meters, are well situated in Founders View South Industrial Park, Modderfontein and have easy and quick access to all major routes and highways.

### **PHYSICAL ADDRESS:**

16 Brunton St, Founders View South, Modderfontein 1609 Johannesburg, Gauteng, South Africa