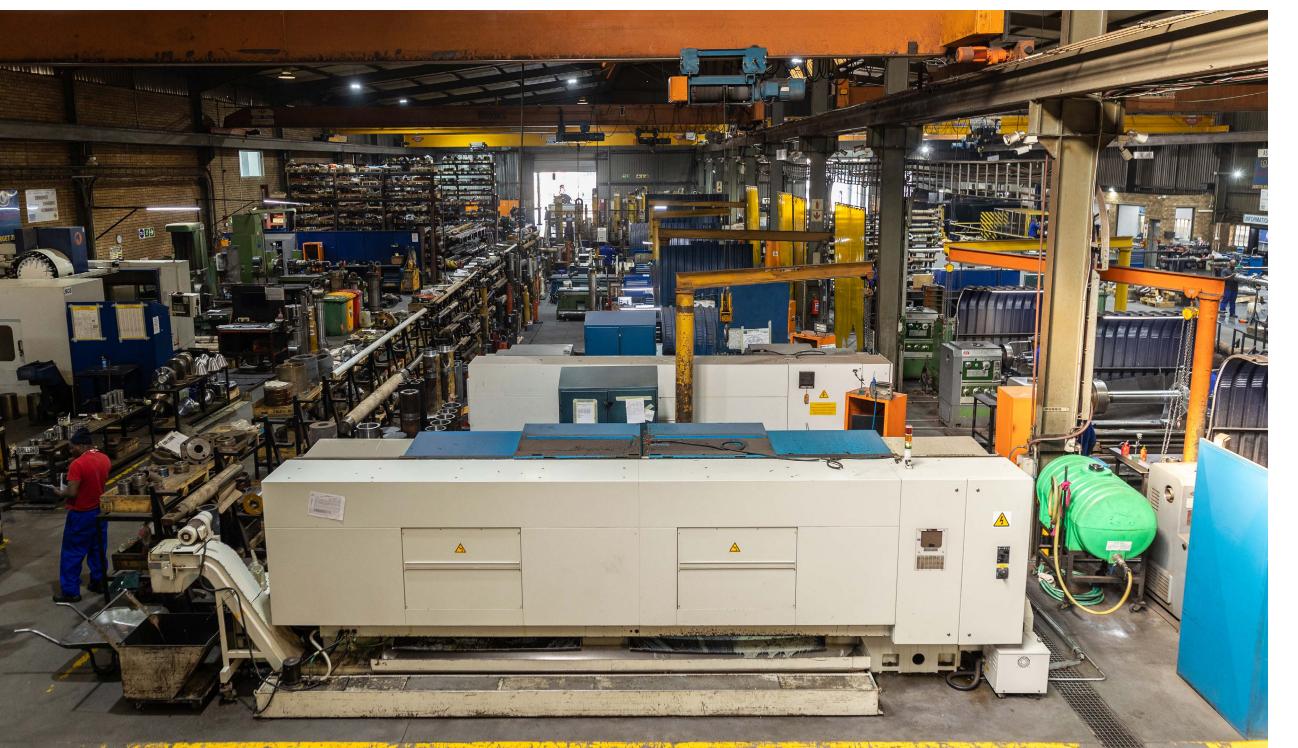

### WHAT OUR FACILITIES INCLUDE...

Our world-class workshops, covering total floor areas of more than 5500 square meters, are well situated in Founders View South Industrial Park, Modderfontein and have easy and quick access to all major routes and highways.

Equipped with the latest rigging, disassembly, production, final product assembly and testing machinery and technologies, we are dedicated to constant renewal and improvement, keeping our finger on the pulse of new workshop equipment innovations and operational methods.