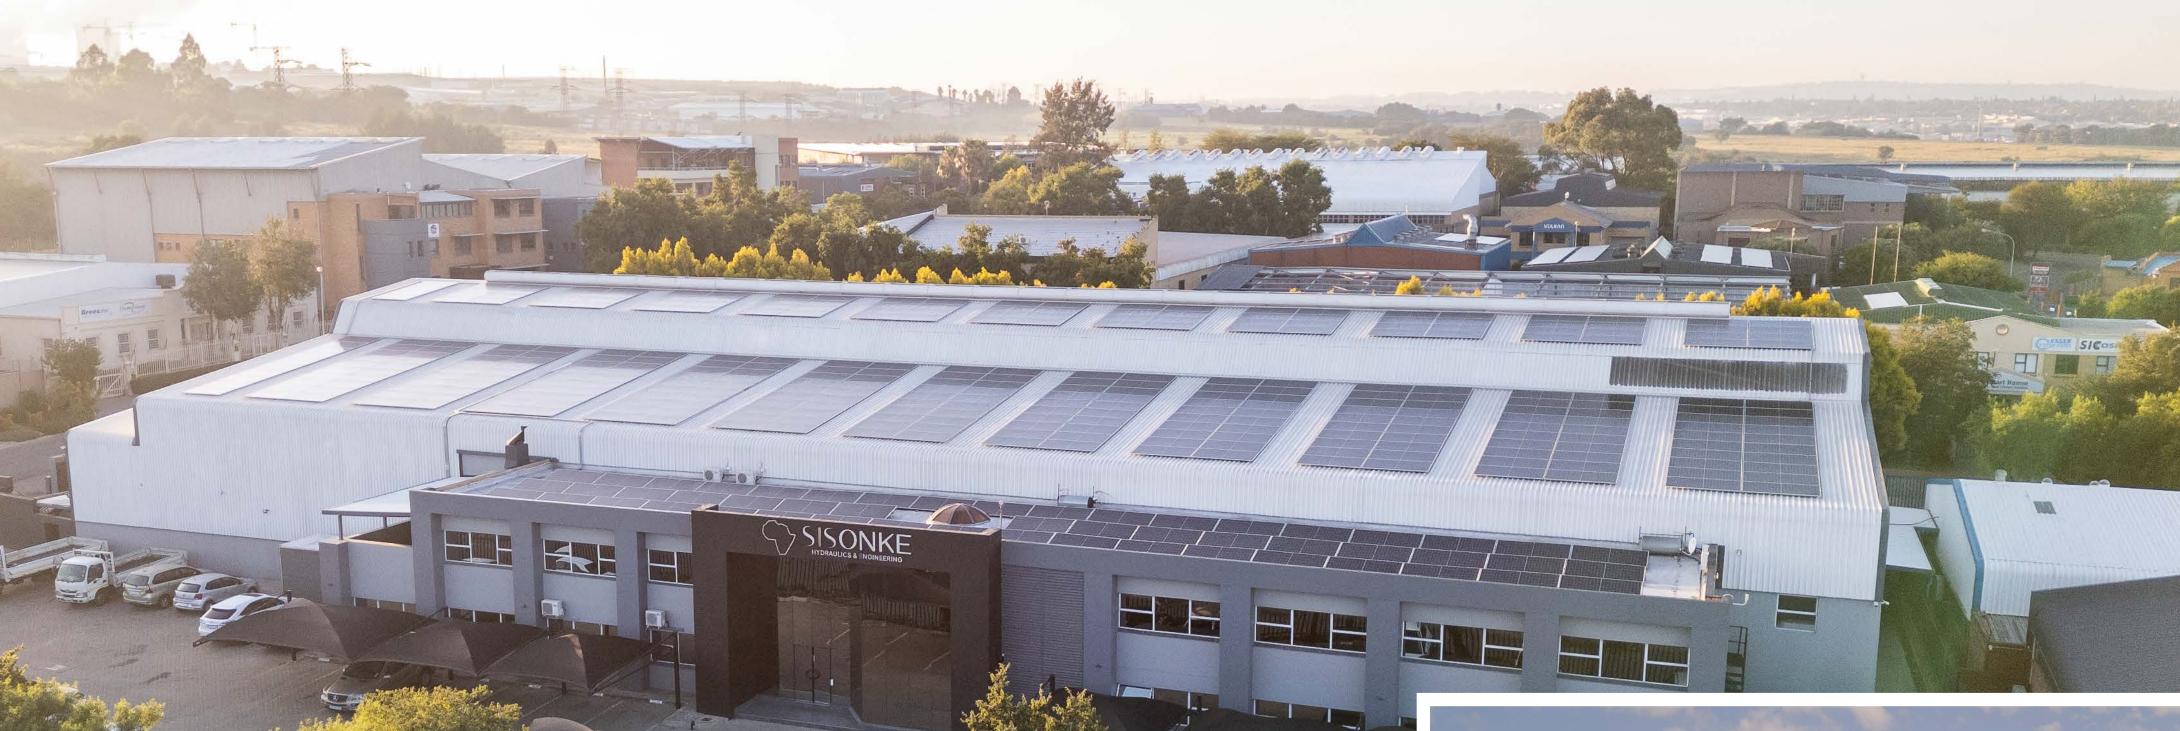

Founders View South Industrial Park, Modderfontein

### WHAT OUR FACILITIES INCLUDE...

Our world-class workshops, covering total floor areas of more than 5500 square meters, are well situated in Founders View South Industrial Park, Modderfontein and have easy and quick access to all major routes and highways.

Environmentally friendly and sustainable, powered by off grid solar and back-up power we are not dependent on the ever-changing electricity supply landscape of South Africa.

boring, honing and welding, with access to our extensive drawing and bill-of-material database. Unique PLC based automated cylinder test bench and our own design, one-of-a-kind hoist cylinder test bench.